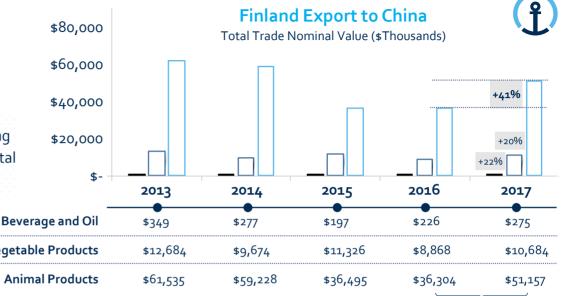

### Finland's Food/Perishable **Export to China**

China has been #6 of Finland's top trading partners in terms of exports, in 2017 the total export reached \$3.7 billion

Others

YoY Growth - +22% | +20% | +41%