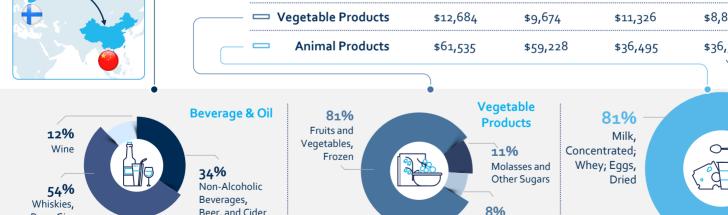

4%

Others

15%

Meat and Fish

Products, Not

Consumption;

Dog and Cat

Food, Etc.

for Human

**Animal** 

**Products** 

FinPro Delegation 2018

Source: IHS DataInsight

Rum, Gin,

Liqueurs, Etc.

Beer, and Cider