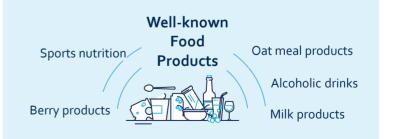

### Finland's Food/Perishable **Export to China**

China has been #6 of Finland's top trading partners in terms of exports, in 2017 the total export reached \$3.7 billion

Others

YoY Growth - +22% | +20% | +41%

4%

Others

15%

Meat and Fish

Products, Not

Consumption;

Dog and Cat

Food, Etc.

for Human

**Animal** 

**Products** 

FinPro Delegation 2018

Source: IHS DataInsight

Rum, Gin,

Liqueurs, Etc.

Beer, and Cider