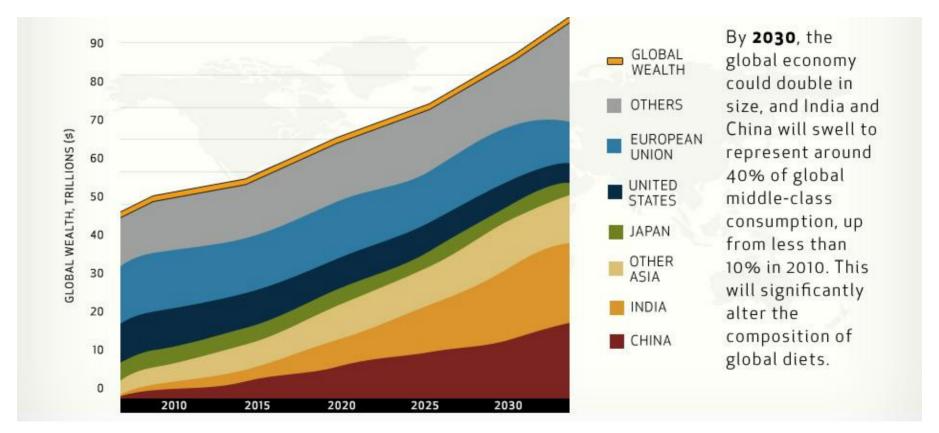

pm | Q&As                                                                                     | All                                                                                                                                     |

## Finland at a Glance





Population







Source: UN, World Bank, Wiki

### Finland's Food/Perishable **Export to China**

China has been #6 of Finland's top trading partners in terms of exports, in 2017 the total export reached \$3.7 billion



Others

YoY Growth - +22% | +20% | +41%

4%

Others

15%

Meat and Fish

Products, Not

Consumption;

Dog and Cat

Food, Etc.

for Human

**Animal** 

**Products** 



FinPro Delegation 2018

Source: IHS DataInsight

Rum, Gin,

Liqueurs, Etc.

Beer, and Cider

#### Rising Middle Class of China=Market Potential







### Kiitos!