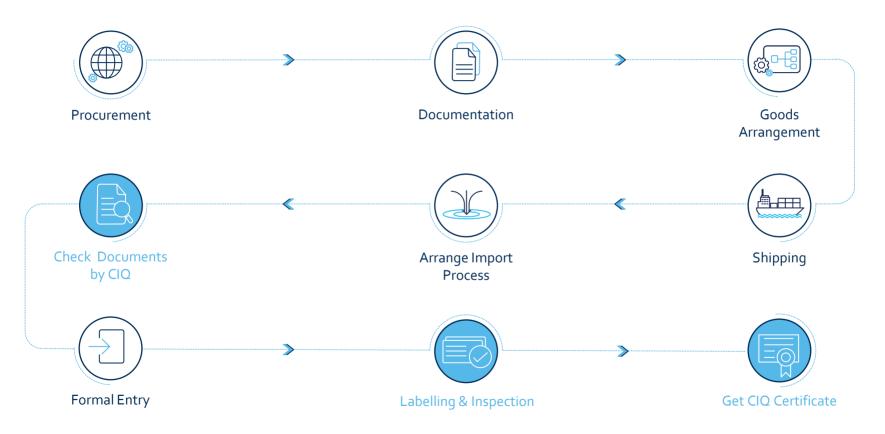

# China Import Process on Food Products

Jessie Chu Regional Key Account Manager/e-Commerce

May 18, 2018

### **China Import Process Flow on Food Products**







### **China Import Process Key Points**



### Document Requirements (to be provided by exporter)

(ĵ)

| Port of Destination: Shanghai, China                                               |  |
|------------------------------------------------------------------------------------|--|
| Insurance: 100% Invoice Value to be Covered by Seller                              |  |
| Bill of Loading                                                                    |  |
| Packing List                                                                       |  |
| Contract With Origin Stamp                                                         |  |
| Invoice with Contract Number and Shipping Mark                                     |  |
| Inspection Certificate of Health by Government (Animal Origi