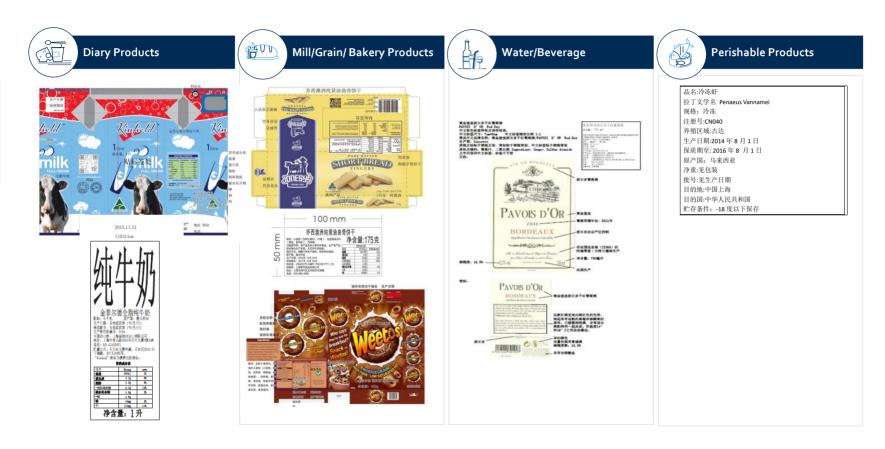

C, CFU/gm                    | AS 5013.29-2009   | 5.3 × 10*           |
| Mould, 25°C, CFU/gm                    | AS 5013.29-2009   | NG(<10)             |
| Bacillus cereus,MPN/gm                 | AS 1766.2.6;1991  | Absent              |
| Salmonella, In 25 gm Sample            | A5 1766.2.5;1991  | Absent              |
| Staphylococcus aureus, In 1 gm samples | AS 1766.2.4;1995  | Absent              |

Remarks : AS -Australian Standard NG denotes no growth



ND denotes not detected ND denotes Re Growth

#### ORIGINAL (\* Numeric number) denotes detection insite

This report applies and relieve only to the sample of the specific test anticle submitted by the classi at the live of its testing. The result shall NOT be used to indicate or imply that they are applicable.

### Artwork



# Document Sample

Ĵ

### General Documents



#### Contract

|                                                                                |